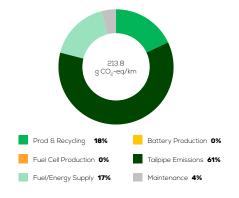

s**

C220D diesel 4x2 automatic



# Vehicle Specifications

Green NCAP Publication Date

Fuel Diesel B7

1,615 kg

System Power/Torque 143 kW/400 Nm

> Emissions Class Euro 6d-Temp

Declared Battery Capacity

Declared Electric Energy Consumption (WLTP)

Average | Best | Worst
Measured Electric Energy Consumption (Green NCAP Tests)

Declared Fuel Consumption (WLTP)

Average | Best | Worst Measured Fuel Consumption (Green NCAP Tests) 5.3 | 3.9 | 6.9 |/100 km

# **Process Chain - Diesel Powertrain**



# **Default Assessment Parameters**

Country | Electricity Mix EU Average

Vehicle | Battery Lifetime

Annual Kilometers

Slow | Quick Charging

## Greenhouse Gas (GHG) Emissions

### **Estimated Average GHG Emissions**



[g CO<sub>2</sub>-equivalent/km]

#### **GHG Emission Contributions**



#### **Total GHG Emissions**



# **Primary Energy Demand**

#### **Estimated Average Energy Demand**



## **Energy Demand Contributions**



#### **Energy Source**