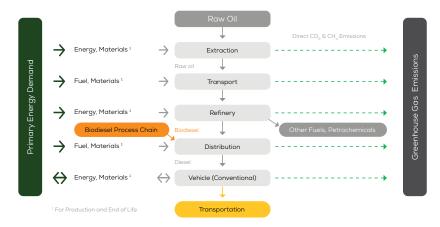

## LIFE CYCLE ASSESSMENT FACT SHEET

## **Mercedes-Benz C-Class**

C220D diesel 4x2 automatic



# Vehicle Specifications

Green NCAP Publication Date

Fuel Diesel B7

1,615 kg

System Power/Torque 143 kW/400 Nm

> Emissions Class Euro 6d-Temp

Declared Battery Capacity

Declared Electric Energy Consumption (WLTP)

Average | Best | Worst
Measured Electric Energy Consumption (Green NCAP Tests)

Declared Fuel Consumption (WLTP)

Average | Best | Worst Measured Fuel Consumption (Green NCAP Tests) 5.3 | 3.9 | 6.9 |/100 km

# **Process Chain - Diesel Powertrain**



# **Default Assessment Parameters**

Country | Electricity Mix EU Average

Vehicle | Battery Lifetime

Annual Kilometers

Slow | Quick Charging

## Greenhouse Gas (GHG) Emissions

### **Estimated Average GHG Emissions**



[g CO<sub>2</sub>-equivalent/km]

#### **GHG Emission Contributions**



#### **Total GHG Emissions**



# **Primary Energy Demand**

#### **Estimated Average Energy Demand**



## **Energy Demand Contributions**



#### **Energy Source**