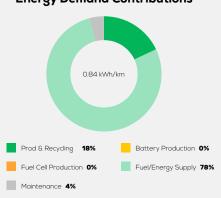

400 Nm

> Emissions Class Euro 6d-Temp

Declared Battery Capacity

Declared Electric Energy Consumption (WLTP)

Average | Best | Worst
Measured Electric Energy Consumption (Green NCAP Tests)

Declared Fuel Consumption (WLTP)

Average | Best | Worst Measured Fuel Consumption (Green NCAP Tests) 5.3 | 3.9 | 6.9 |/100 km

# **Process Chain - Diesel Powertrain**



# **Default Assessment Parameters**

Country | Electricity Mix EU Average

Vehicle | Battery Lifetime

Annual Kilometers

Slow | Quick Charging

## Greenhouse Gas (GHG) Emissions

### **Estimated Average GHG Emissions**



[g CO<sub>2</sub>-equivalent/km]

#### **GHG Emission Contributions**



#### **Total GHG Emissions**



# **Primary Energy Demand**

#### **Estimated Average Energy Demand**



## **Energy Demand Contributions**



#### **Energy Source**