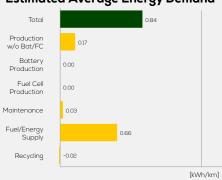

1,615 kg

System Power/Torque 143 kW/400 Nm

> Emissions Class Euro 6d-Temp

Declared Battery Capacity

Declared Electric Energy Consumption (WLTP)

Average | Best | Worst
Measured Electric Energy Consumption (Green NCAP Tests)

Declared Fuel Consumption (WLTP)

Average | Best | Worst Measured Fuel Consumption (Green NCAP Tests) 5.3 | 3.9 | 6.9 |/100 km

# **Process Chain - Diesel Powertrain**



# **Default Assessment Parameters**

Country | Electricity Mix EU Average

Vehicle | Battery Lifetime

Annual Kilometers

Slow | Quick Charging

## Greenhouse Gas (GHG) Emissions

### **Estimated Average GHG Emissions**



[g CO<sub>2</sub>-equivalent/km]

#### **GHG Emission Contributions**



#### **Total GHG Emissions**



# **Primary Energy Demand**

#### **Estimated Average Energy Demand**



## **Energy Demand Contributions**



#### **Energy Source**