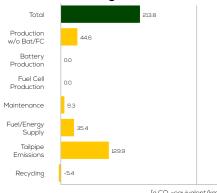

## Greenhouse Gas (GHG) Emissions

### **Estimated Average GHG Emissions**

[g CO<sub>2</sub>-equivalent/km]

#### **Total GHG Emissions**