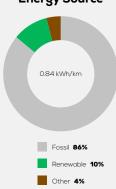

Euro 6d-Temp

Declared Battery Capacity

Declared Electric Energy Consumption (WLTP)

Average | Best | Worst
Measured Electric Energy Consumption (Green NCAP Tests)

Declared Fuel Consumption (WLTP)

Average | Best | Worst Measured Fuel Consumption (Green NCAP Tests) 5.3 | 3.9 | 6.9 |/100 km

# **Process Chain - Diesel Powertrain**



# **Default Assessment Parameters**

Country | Electricity Mix EU Average

Vehicle | Battery Lifetime

Annual Kilometers

Slow | Quick Charging

## Greenhouse Gas (GHG) Emissions

### **Estimated Average GHG Emissions**



[g CO<sub>2</sub>-equivalent/km]

#### **GHG Emission Contributions**



#### **Total GHG Emissions**



# **Primary Energy Demand**

#### **Estimated Average Energy Demand**



## **Energy Demand Contributions**



#### **Energy Source**