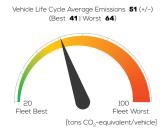

## Greenhouse Gas (GHG) Emissions

### **Estimated Average GHG Emissions**

[g CO<sub>2</sub>-equivalent/km]